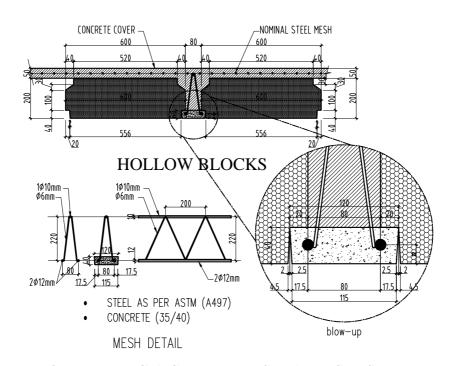

VISION**

TEL No: +966 13 863 1111 FAX No: +966 13 863 2222 2833 St. 49th ( St. 67th x St. 166th ) 2nd industrial City Dammam 34324 - 7333 Saudi Arabia

Date: DEC.2016

Scale: N.T.S

Detail No. EP

EPRD-3



**ENGINEERING DIVISION** 

TEL No: +966 13 863 1111 FAX No: +966 13 863 2222 2833 St. 49th (St. 67th x St. 166th ) 2nd industrial City Dammam 34324 - 7333 Saudi Arabia

**RIB DETAILS - A** 

Detail No. EPRD-4

This drawing must be read in conjunction with all the ESPAC Structural Floor Panels Design Guide

Scale: N.T.S

Date: DEC.2016





# **RIB DETAILS - B**

#### **ENGINEERING DIVISION**

TEL No: +966 13 863 1111 FAX No: +966 13 863 2222 2833 St. 49th (St. 67th x St. 166th ) 2nd industrial City Dammam 34324 - 7333 Saudi Arabia

Date: DEC.2016

Scale: N.T.S

Detail No.

EPRD-5







FOR PRECAST RIB SLAB SYSTEM



Title:

### PRECAST RIB CONNECTION DETAILS

#### **ENGINEERING DIVISION**

TEL No: +966 13 863 1111 FAX No: +966 13 863 2222 2833 St. 49th ( St. 67th x St. 166th ) 2nd industrial City Dammam 34324 - 7333 Saudi Arabia

Date: DEC.2016

Scale: N.T.S

Detail No. EPRD-6







Title:

# PRECAST RIB STAIRS DETAIL (ISOMETRIC VIEW)

#### **ENGINEERING DIVISION**

TEL No: +966 13 863 1111 FAX No: +966 13 863 2222 2833 St. 49th (St. 67th x St. 166th) 2nd industrial City

Date: **DEC.2016** 

Scale: N.T.S

Detail No.

EPRD-7



**ENGINEERING DIVISION** 

TEL No: +966 13 863 1111 FAX No: +966 13 863 2222 2833 St. 49th (St. 67th x St. 166th) 2nd industrial City

Date: **DEC.2016** 

Scale: N.T.S

Detail No. **EPRD-8**