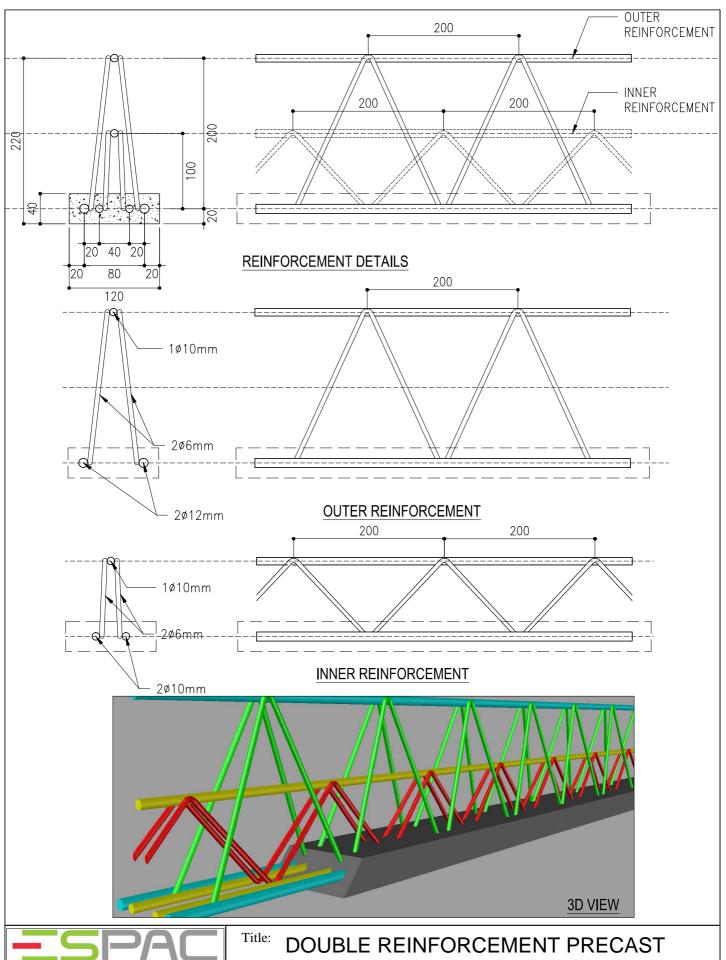

EPRD-3

**ENGINEERING DIVISION** 

TEL No: +966 13 863 1111 FAX No: +966 13 863 2222 2833 St. 49th (St. 67th x St. 166th ) 2nd industrial City Dammam 34324 - 7333 Saudi Arabia

**RIB DETAILS - A** 

Detail No. EPRD-4

This drawing must be read in conjunction with all the ESPAC Structural Floor Panels Design Guide

Scale: N.T.S

Date: DEC.2016

# **RIB DETAILS - B**