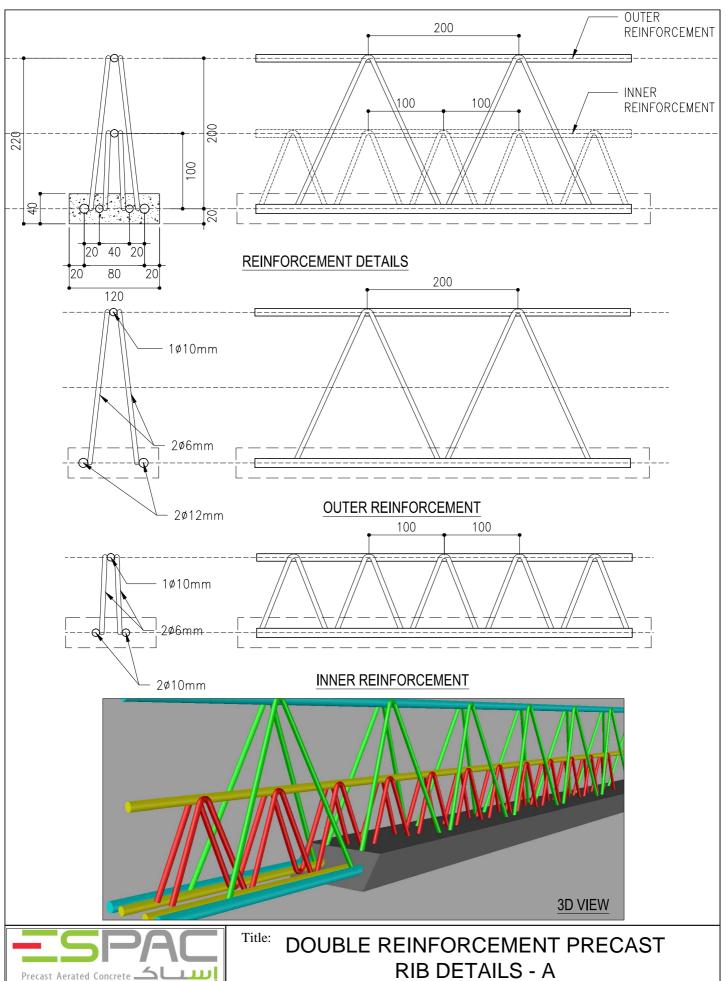

EPRD-3

**ENGINEERING DIVISION** 

TEL No: +966 13 863 1111 FAX No: +966 13 863 2222 2833 St. 49th (St. 67th x St. 166th ) 2nd industrial City Dammam 34324 - 7333 Saudi Arabia

**RIB DETAILS - A** 

Detail No. EPRD-4

This drawing must be read in conjunction with all the ESPAC Structural Floor Panels Design Guide

Scale: N.T.S

Date: DEC.2016

# **RIB DETAILS - B**