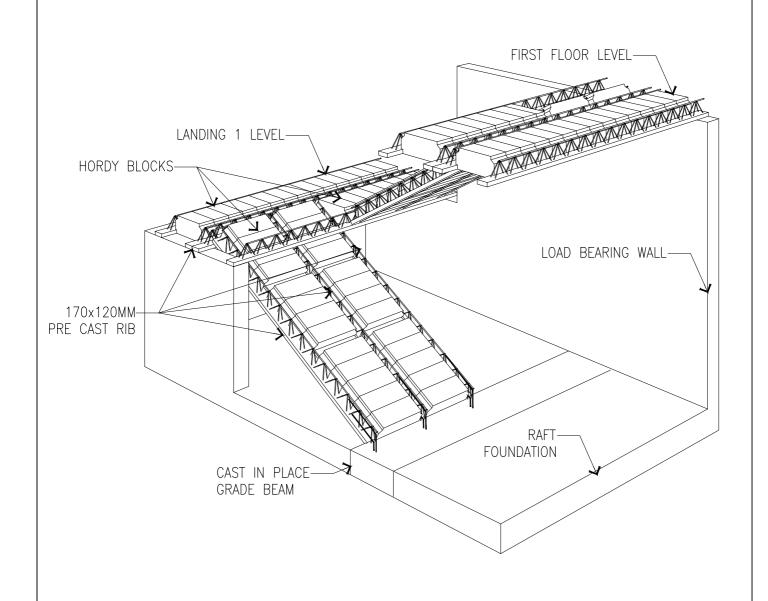

St. 67th x St. 166th ) 2nd industrial City Dammam 34324 - 7333 Saudi Arabia

**RIB DETAILS - A** 

Detail No. EPRD-4

This drawing must be read in conjunction with all the ESPAC Structural Floor Panels Design Guide

Scale: N.T.S

Date: DEC.2016





# **RIB DETAILS - B**

#### **ENGINEERING DIVISION**

TEL No: +966 13 863 1111 FAX No: +966 13 863 2222 2833 St. 49th (St. 67th x St. 166th ) 2nd industrial City Dammam 34324 - 7333 Saudi Arabia

Date: DEC.2016

Scale: N.T.S

Detail No.

EPRD-5







FOR PRECAST RIB SLAB SYSTEM



Title:

### PRECAST RIB CONNECTION DETAILS

#### **ENGINEERING DIVISION**

TEL No: +966 13 863 1111 FAX No: +966 13 863 2222 2833 St. 49th ( St. 67th x St. 166th ) 2nd industrial City Dammam 34324 - 7333 Saudi Arabia

Date: DEC.2016

Scale: N.T.S

Detail No. EPRD-6







Title:

# PRECAST RIB STAIRS DETAIL (ISOMETRIC VIEW)

#### **ENGINEERING DIVISION**

TEL No: +966 13 863 1111 FAX No: +966 13 863 2222 2833 St. 49th (St. 67th x St. 166th) 2nd industrial City

Date: **DEC.2016** 

Scale: N.T.S

Detail No.

EPRD-7



**ENGINEERING DIVISION** 

TEL No: +966 13 863 1111 FAX No: +966 13 863 2222 2833 St. 49th (St. 67th x St. 166th) 2nd industrial City

Date: **DEC.2016** 

Scale: N.T.S

Detail No. **EPRD-8**