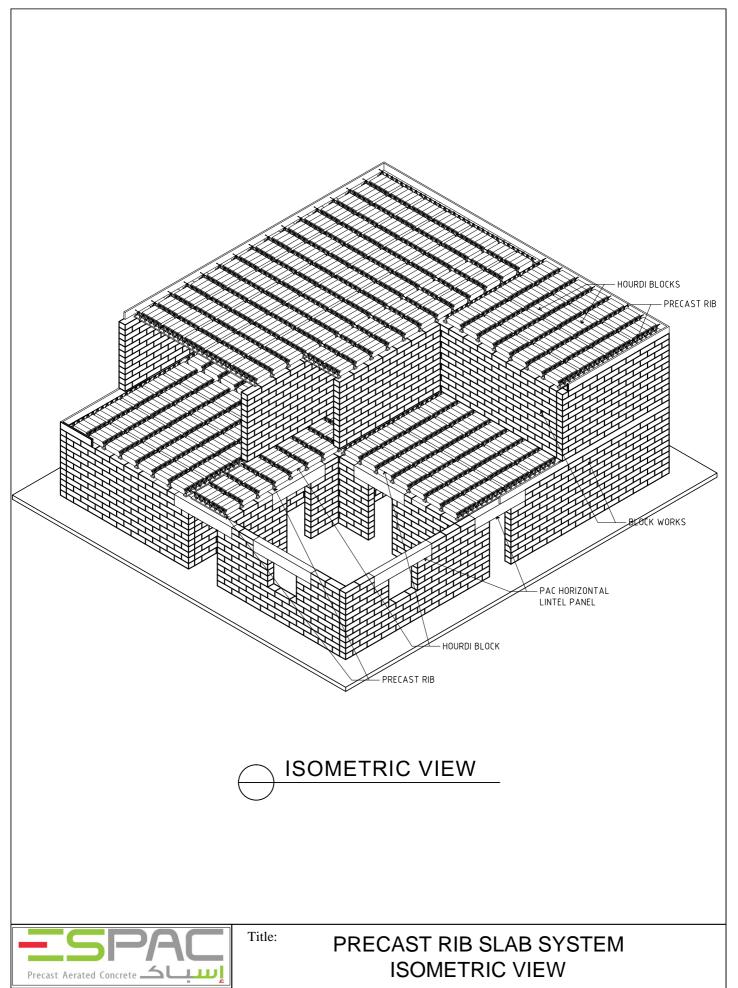

**ENGINEERING DIVISION** 

TEL No: +966 13 863 1111 FAX No: +966 13 863 2222 2833 St. 49th ( St. 67th x St. 166th ) 2nd industrial City Dammam 34324 - 7333 Saudi Arabia

Date: DEC.2016 Scale: N.T.S Detail No.

This drawing must be read in conjunction with all the ESPAC Structural Floor Panels Design Guide

EPRD-1