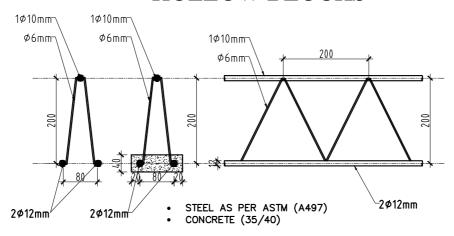

## **HOLLOW BLOCKS**

# **MESH DETAIL**

#### **ENGINEERING DIVISION**

TEL No: +966 13 863 1111 FAX No: +966 13 863 2222 2833 St. 49th ( St. 67th x St. 166th ) 2nd industrial City Dammam 34324 - 7333 Saudi Arabia

Date: DEC.2016

Scale: N.T.S

Detail No. EP

EPRD-3

**ENGINEERING DIVISION** 

TEL No: +966 13 863 1111 FAX No: +966 13 863 2222 2833 St. 49th (St. 67th x St. 166th ) 2nd industrial City Dammam 34324 - 7333 Saudi Arabia

**RIB DETAILS - A** 

Detail No. EPRD-4

This drawing must be read in conjunction with all the ESPAC Structural Floor Panels Design Guide

Scale: N.T.S

Date: DEC.2016