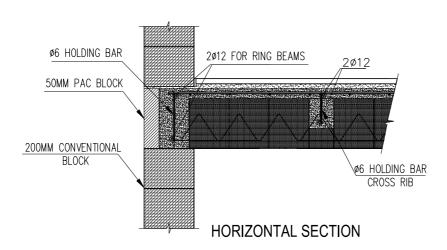

#### **ENGINEERING DIVISION**

TEL No: +966 13 863 1111 FAX No: +966 13 863 2222 2833 St. 49th (St. 67th x St. 166th ) 2nd industrial City Dammam 34324 - 7333 Saudi Arabia

Date: DEC.2016

Scale: N.T.S

Detail No.

EPRD-5

FOR PRECAST RIB SLAB SYSTEM

Title:

### PRECAST RIB CONNECTION DETAILS