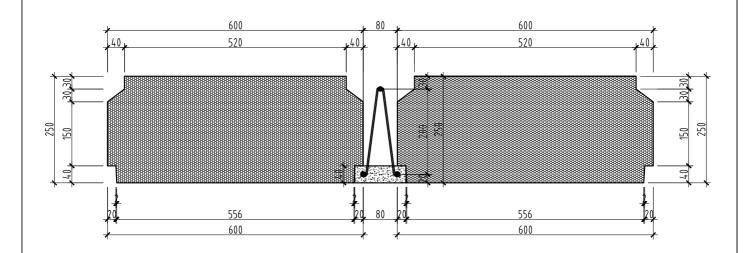

## **HOLLOW BLOCKS**

# **MESH DETAIL**

#### **ENGINEERING DIVISION**

TEL No: +966 13 863 1111 FAX No: +966 13 863 2222 2833 St. 49th ( St. 67th x St. 166th ) 2nd industrial City Dammam 34324 - 7333 Saudi Arabia

Date: DEC.2016

Scale: N.T.S

Detail No. EP

EPRD-3

**ENGINEERING DIVISION** 

TEL No: +966 13 863 1111 FAX No: +966 13 863 2222 2833 St. 49th (St. 67th x St. 166th ) 2nd industrial City Dammam 34324 - 7333 Saudi Arabia

**RIB DETAILS - A** 

Detail No. EPRD-4

This drawing must be read in conjunction with all the ESPAC Structural Floor Panels Design Guide

Scale: N.T.S

Date: DEC.2016