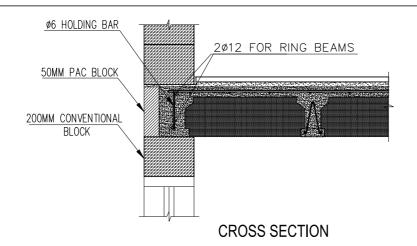

#### **ENGINEERING DIVISION**

TEL No: +966 13 863 1111 FAX No: +966 13 863 2222 2833 St. 49th (St. 67th x St. 166th ) 2nd industrial City Dammam 34324 - 7333 Saudi Arabia

Date: DEC.2016

Scale: N.T.S

Detail No.

EPRD-5

FOR PRECAST RIB SLAB SYSTEM

Title:

### PRECAST RIB CONNECTION DETAILS