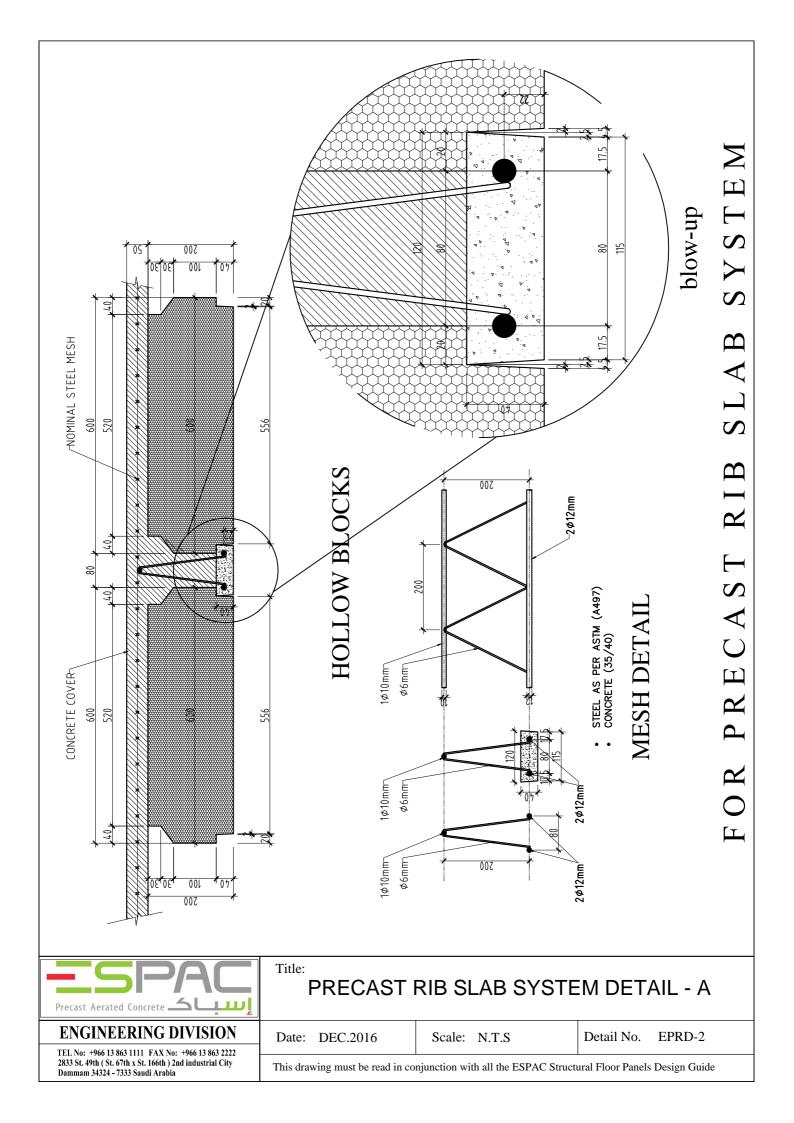

## **HOLLOW BLOCKS**

# **MESH DETAIL**

#### **ENGINEERING DIVISION**

TEL No: +966 13 863 1111 FAX No: +966 13 863 2222 2833 St. 49th ( St. 67th x St. 166th ) 2nd industrial City Dammam 34324 - 7333 Saudi Arabia

Date: DEC.2016

Scale: N.T.S

Detail No. EP

EPRD-3

**ENGINEERING DIVISION** 

TEL No: +966 13 863 1111 FAX No: +966 13 863 2222 2833 St. 49th (St. 67th x St. 166th ) 2nd industrial City Dammam 34324 - 7333 Saudi Arabia

**RIB DETAILS - A** 

Detail No. EPRD-4

This drawing must be read in conjunction with all the ESPAC Structural Floor Panels Design Guide

Scale: N.T.S

Date: DEC.2016